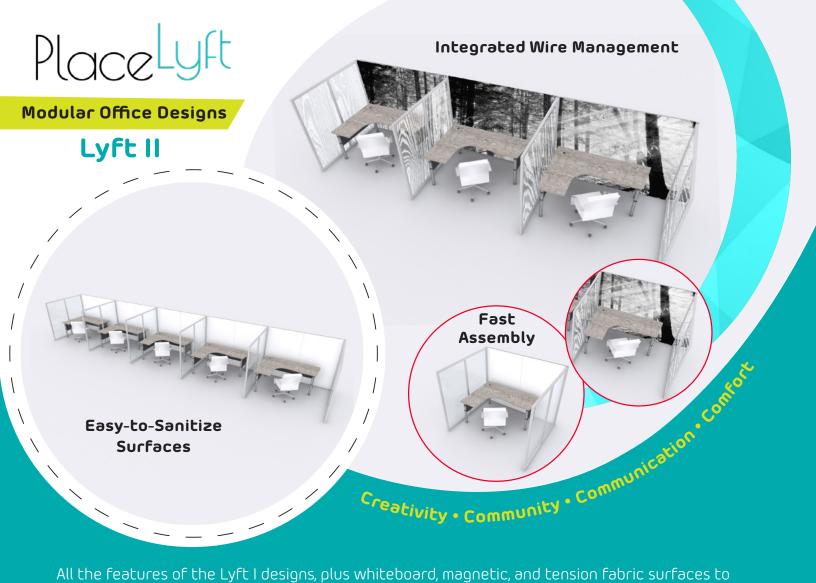

All the features of the Lyft I designs, plus whiteboard, magnetic, and tension fabric surfaces to create more personalized environments. The patented Gravitee Modular Aluminum panels are double-sided, height adjustable, and ship fully assembled. Whiteboard and magnetic surfaces can be branded and replaced without disassembling the frames. Fast assembly and wire management. Request pricing.

## Features & Benefits

- ✓ Easy-to-Sanitize Surfaces
- Flexible Modular Designs
- Fast and Easy Assembly
- 🗸 Wire Management 👘
- Graphic Brandable Surfaces
- 🖌 Scalable
- 🖌 Customizable
- 🖌 Leveling Feet